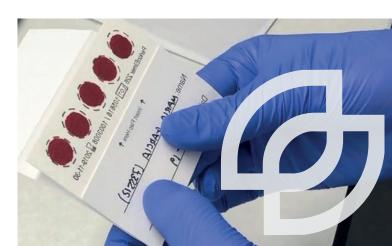

#### from EDTA blood...

Disinfect the patient's arm

Carry out the extraction of EDTA blood

Transfer 50  $\mu$ L of blood to each circle of the **RefLabCard**®

### from capillary blood...

Disinfect the patient's finger

Prick one of the fingertips

Transfer 3 drops of blood to each circle of the **RefLabCard**®

#### ...in both cases

Check the sample of each patient correctly

Leave the samples to dry at room temperature for two hours

Once dried, the samples must be placed in the protective transparent envelope

Lastly, place the samples in the pre-paid envelope and send to: